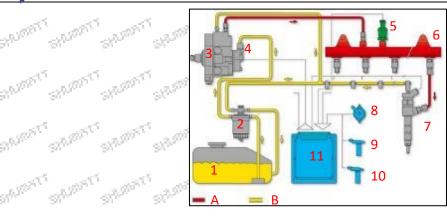

ame                      |
|---------------|---------------------------|
|               | brand, logo, part number, |
| Lett A        | series number             |
| St. B St. St. | nozzle part number        |

#### 2.2.0445120094 Injector's Application Scenarios

Common rail system is an oil supply method refers to the diesel oil from the fuel tank sucked out by the gear pump through the oil-water separator and the gear pump to diesel fine filter, high-pressure pump, common rail pipe, and fuel injector, all together with the closed-loop fuel supply system composed of sensors and ECU that completely separates the generation of injection pressure and the injection process from each other.

Mob/WhatsApp: +86 13410541523 Tel: +8675523215133

Email: ruby@shumatt.com Website: www.shumatt.com



Pic No. 1

|   | No. | Name                  | No. | Name                        | No.       | Name                        | No.     | Name                         |
|---|-----|-----------------------|-----|-----------------------------|-----------|-----------------------------|---------|------------------------------|
|   | 1   | Tank                  | 5   | Common Rail Pressure Sensor | 9         | Engine Crankshaft Sensor    | A       | High Pressure Oil<br>Circuit |
| 5 | 2   | Diesel Filter         | 6   | Common Rail Pipe            | 10        | Camshaft Sensor             | В       | Low<br>Pressure Oil Circuit  |
|   | 3   | High-Pressure<br>Pump | 7   | Injector                    | 11        | ECU Electronic Control Unit | _edii   | -0.00 Too.                   |
| 4 | 4   |