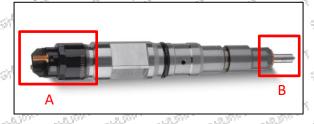

tenance manual.

Injector failure caused by failure to replace consumable parts as specified in the vehicle engine maintenance manual.

Injector failure caused by not complying with the intake system fit clearance and exhaust system fit clearance requirements specified in the vehicle engine maintenance manual.

Failure to replace the consumable parts and the fitting clearance of the oil inlet system pipeline and the fuel injector connection in accordance with the fuel intake system specified in the vehicle engine maintenance manual.

### 1.11.0445120094 Injector's Manufacturer

Injector's manufacturer: Shenzhen Shumatt Technology Co., Ltd

#### 2.0445120094 Injector Technical Support

## 2.1.0445120094 Injector's Part Number Location

#### 1) E.g.: The injector part number see as follows



| No.           | Name                      |
|---------------|---------------------------|
|               | brand, logo, part number, |
| Lett A        | series number             |
| St. B St. St. | nozzle part number        |

#### 2.2.0445120094 Injector's Application Scenarios

Common rail system is an oil supply method refers to the diesel oil from the fuel tank sucked out by the gear pump through the oil-water separator and the gear pump to diesel fine filter, high-pressure pump, common rail pipe, and fuel injector, all together with the closed-loop fuel supply system composed of sensors and ECU that completely separates the generation of injection pressure and the injection process from each other.

Mob/WhatsApp: +86 13410541523 Tel: +8675523215133

Email: ruby@shumatt.com Websi